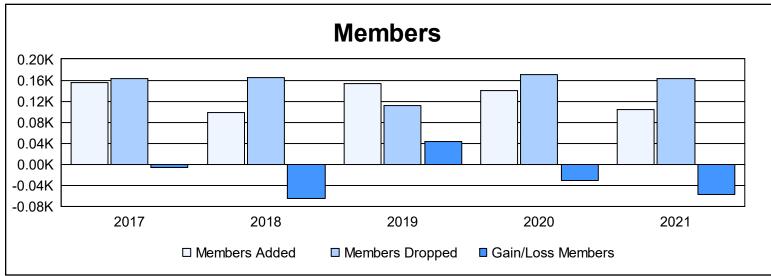

District 108TA3 As of June 2021 Cumulative

| Year      | New<br>Clubs | Dropped<br>Clubs | Gain/<br>Loss<br>Clubs | New<br>Members | Charter<br>Members | Reinstate<br>Members | Transfer<br>Members | Total<br>Member<br>Added | Total<br>Members<br>Dropped | Gain/<br>Loss<br>Members |
|-----------|--------------|------------------|------------------------|----------------|--------------------|----------------------|---------------------|--------------------------|-----------------------------|--------------------------|
| 2016-2017 | 1            | 1                | 0                      | 111            | 28                 | 1                    | 16                  | 156                      | 162                         | -6                       |
| 2017-2018 | 0            | 0                | 0                      | 90             | 0                  | 5                    | 4                   | 99                       | 164                         | -65                      |
| 2018-2019 | 2            | 0                | 2                      | 81             | 54                 | 7                    | 12                  | 154                      | 111                         | 43                       |
| 2019-2020 | 1            | 0                | 1                      | 76             | 25                 | 30                   | 9                   | 140                      | 170                         | -30                      |
| 2020-2021 | 1            | 1                | 0                      | 60             | 27                 | 4                    | 13                  | 104                      | 162                         | -58                      |
| Average   | 1            | 0                | 1                      | 84             | 27                 | 9                    | 11                  | 131                      | 154                         | -23                      |