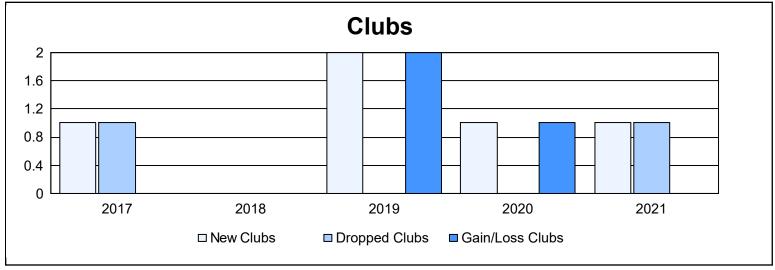

District 108TA3 As of June 2021 Cumulative

| Year      | New<br>Clubs | Dropped<br>Clubs | Gain/<br>Loss<br>Clubs | New<br>Members | Charter<br>Members | Reinstate<br>Members | Transfer<br>Members | Total<br>Member<br>Added | Total<br>Members<br>Dropped | Gain/<br>Loss<br>Members |
|-----------|--------------|------------------|------------------------|----------------|--------------------|----------------------|---------------------|--------------------------|-----------------------------|--------------------------|
| 2016-2017 | 1            | 1                | 0                      | 111            | 28                 | 1                    | 16                  | 156                      | 162                         | -6                       |
| 2017-2018 | 0            | 0                | 0                      | 90             | 0                  | 5                    | 4                   | 99                       | 164                         | -65                      |
| 2018-2019 | 2            | 0                | 2                      | 81             | 54                 | 7                    | 12                  | 154                      | 111                         | 43                       |
| 2019-2020 | 1            | 0                | 1                      | 76             | 25                 | 30                   | 9                   | 140                      | 170                         | -30                      |
| 2020-2021 | 1            | 1                | 0                      | 60             | 27                 | 4                    | 13                  | 104                      | 162                         | -58                      |
| Average   | 1            | 0                | 1                      | 84             | 27                 | 9                    | 11                  | 131                      | 154                         | -23                      |